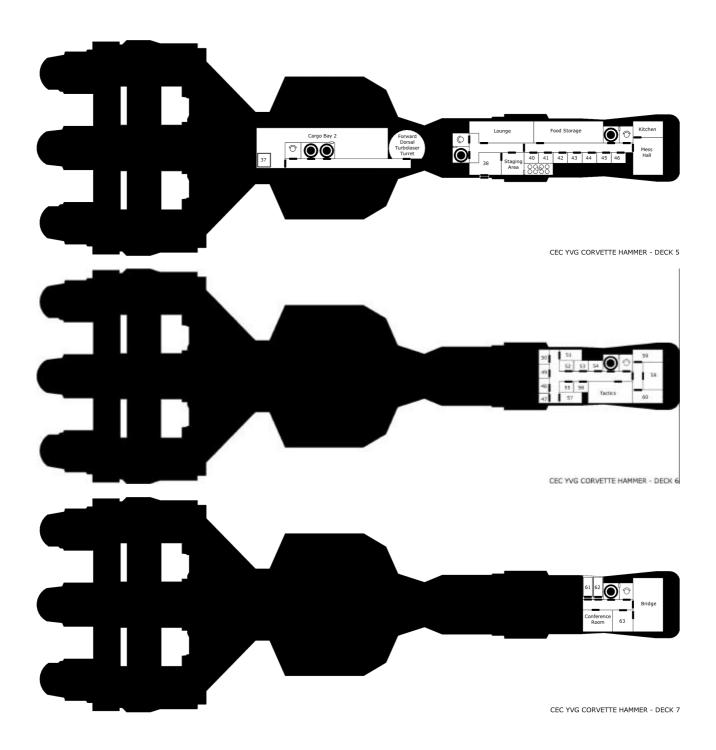

| CEC             | YVG CORVETTE Hammer                                                            |
|-----------------|--------------------------------------------------------------------------------|
| $\odot$         | Turbolift                                                                      |
| Ø               | Ladder Shaft                                                                   |
| ļ               | Blast Door                                                                     |
| ()              | Access Hatch                                                                   |
| Room            | Description                                                                    |
| <b>I D</b><br>1 | Secondary Boarding Ramp                                                        |
| 2               | Engineering Level 1                                                            |
| 3               | Reserve Batteries                                                              |
| 4               | Main Boarding Ramp                                                             |
| 5               | Gunners' Quarters (2)                                                          |
| 6               | Power Regulator Operators' Quarters (2)                                        |
| 7               | Pilot's Ready Room                                                             |
| 8               | Ventral Docking Airlock                                                        |
| 9               | Engineering Level 2                                                            |
| 10              | Engineers' Quarters (2)                                                        |
| 11              | Engineers' Quarters (2)                                                        |
| 12              | Engineers' Quarters (2)                                                        |
| 13              | Engineers' Quarters (2)                                                        |
| 14              | Escape Pods (5 people per pod)                                                 |
| 15              | Escape Pods (5 people per pod)                                                 |
| 16              | Medics' Quarters (2)                                                           |
| 17<br>18        | Fighter Pilots' Quarters (2)                                                   |
| 10              | Cargo Assistant's Quarters (1)<br>Hangar Bay Crew's Quarters (4)               |
| 20              | Deck Officer's Quarters                                                        |
| 20              | Engineering Level 3                                                            |
| 22              | Chief Engineer's Quarters                                                      |
| 23              | Engineers' Quarters (2)                                                        |
| 24              | Engineers' Quarters (2)                                                        |
| 25              | Gunners' Quarters (2)                                                          |
| 26              | Power Regulator Operators' Quarters (2)                                        |
| 27              | Cooks' Quarters (2)                                                            |
| 28              | Gunners' Quarters (2)                                                          |
| 29              | Gunners' Quarters (2)                                                          |
| 30              | Galley Assistants' Quarters (2)                                                |
| 31              | Engineering Level 4                                                            |
| 32              | Escape Pod and Quad Laser Turret (15 people per pod)                           |
| 33              | Escape Pod and Quad Laser Turret (15                                           |
| 34              | people per pod)<br>Escape Pod and Quad Laser Turret (15                        |
|                 | people per pod)                                                                |
| 35              | Escape Pod and Quad Laser Turret (15 people per pod)                           |
| 36              | Armoury                                                                        |
| 37              | Cargo Bay Top Hatch                                                            |
| 38              | Starboard Docking Airlock                                                      |
| 39              | Emergency Air Supplies                                                         |
| 40              | Shield Operators' Quarters (2)                                                 |
| 41<br>42        | Life Support Operators' Quarters (2)<br>Communications Operators' Quarters (2) |
| 42              | Pilots' Quarters (2)                                                           |
| 43              | Co-pilots' Quarters (2)                                                        |
| 44              | Gunners' Quarters (2)                                                          |
| 46              | Sensor Operators' Quarters (2)                                                 |
| 10              |                                                                                |

| Room<br>I D | Description                            |
|-------------|----------------------------------------|
| 47          | Armoury                                |
| 48          | Quarters for the Officer of the troops |
| 49          | Doctor's Quarters                      |
| 50          | Navigation Officer's Quarters          |
| 51          | Captain's Quarters                     |
| 52          | 2 <sup>nd</sup> Officer's Quarters     |
| 53          | Guest Quarters (1)                     |
| 54          | Guest Quarters (1)                     |
| 55          | Guest Quarters (2)                     |
| 56          | Guest Quarters (2)                     |
| 57          | Executive Officer's Quarters           |
| 58          | Tractor Beam Emplacement               |
| 59          | General Hands' Quarters (6)            |
| 60          | General Hands' Quarters (6)            |
| 61          | Escape Pod (10 people per pod)         |
| 62          | Escape Pod (10 people per pod)         |
| 63          | Captain's Office                       |

## Plan View:

Copyright © 2000-2002 Dean Magill, All rights reserved. Where appropriate, copyright © 2000-2002 Maciek Skawinski, All rights reserved.