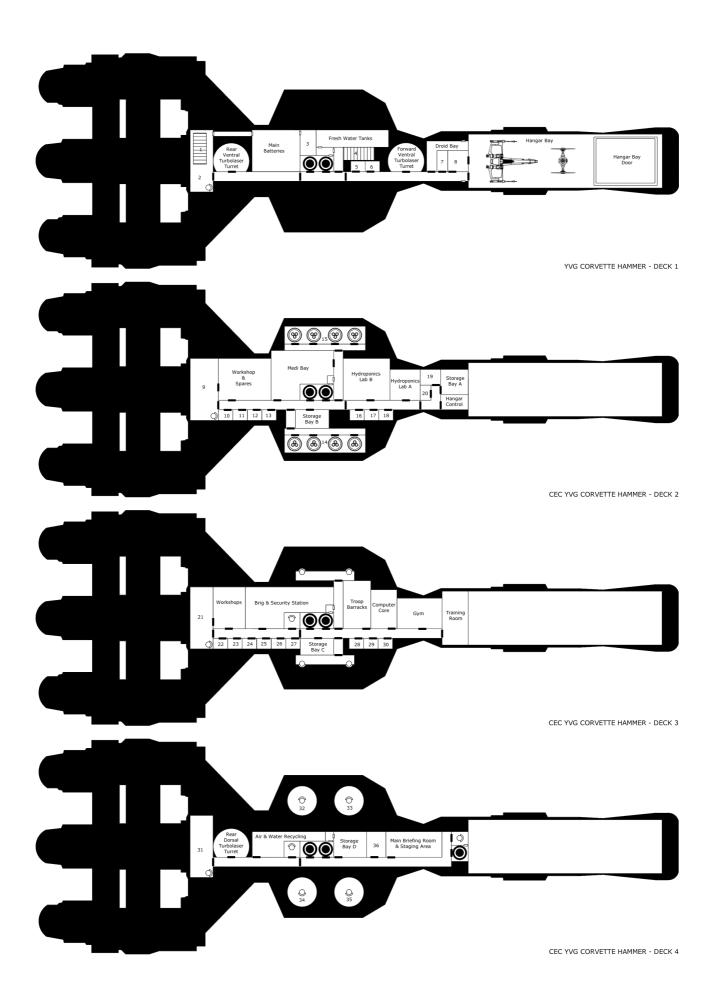

| CEC             | YVG CORVETTE Hammer                                                            |
|-----------------|--------------------------------------------------------------------------------|
| $\odot$         | Turbolift                                                                      |
| Ø               | Ladder Shaft                                                                   |
| ļ               | Blast Door                                                                     |
| ()              | Access Hatch                                                                   |
| Room            | Description                                                                    |
| <b>I D</b><br>1 | Secondary Boarding Ramp                                                        |
| 2               | Engineering Level 1                                                            |
| 3               | Reserve Batteries                                                              |
| 4               | Main Boarding Ramp                                                             |
| 5               | Gunners' Quarters (2)                                                          |
| 6               | Power Regulator Operators' Quarters (2)                                        |
| 7               | Pilot's Ready Room                                                             |
| 8               | Ventral Docking Airlock                                                        |
| 9               | Engineering Level 2                                                            |
| 10              | Engineers' Quarters (2)                                                        |
| 11              | Engineers' Quarters (2)                                                        |
| 12              | Engineers' Quarters (2)                                                        |
| 13              | Engineers' Quarters (2)                                                        |
| 14              | Escape Pods (5 people per pod)                                                 |
| 15              | Escape Pods (5 people per pod)                                                 |
| 16              | Medics' Quarters (2)                                                           |
| 17<br>18        | Fighter Pilots' Quarters (2)                                                   |
| 10              | Cargo Assistant's Quarters (1)<br>Hangar Bay Crew's Quarters (4)               |
| 20              | Deck Officer's Quarters                                                        |
| 20              | Engineering Level 3                                                            |
| 22              | Chief Engineer's Quarters                                                      |
| 23              | Engineers' Quarters (2)                                                        |
| 24              | Engineers' Quarters (2)                                                        |
| 25              | Gunners' Quarters (2)                                                          |
| 26              | Power Regulator Operators' Quarters (2)                                        |
| 27              | Cooks' Quarters (2)                                                            |
| 28              | Gunners' Quarters (2)                                                          |
| 29              | Gunners' Quarters (2)                                                          |
| 30              | Galley Assistants' Quarters (2)                                                |
| 31              | Engineering Level 4                                                            |
| 32              | Escape Pod and Quad Laser Turret (15 people per pod)                           |
| 33              | Escape Pod and Quad Laser Turret (15                                           |
| 34              | people per pod)<br>Escape Pod and Quad Laser Turret (15                        |
|                 | people per pod)                                                                |
| 35              | Escape Pod and Quad Laser Turret (15 people per pod)                           |
| 36              | Armoury                                                                        |
| 37              | Cargo Bay Top Hatch                                                            |
| 38              | Starboard Docking Airlock                                                      |
| 39              | Emergency Air Supplies                                                         |
| 40              | Shield Operators' Quarters (2)                                                 |
| 41<br>42        | Life Support Operators' Quarters (2)<br>Communications Operators' Quarters (2) |
| 42              | Pilots' Quarters (2)                                                           |
| 43              | Co-pilots' Quarters (2)                                                        |
| 44              | Gunners' Quarters (2)                                                          |
| 46              | Sensor Operators' Quarters (2)                                                 |
| 10              |                                                                                |

| Room<br>I D | Description                            |
|-------------|----------------------------------------|
| 47          | Armoury                                |
| 48          | Quarters for the Officer of the troops |
| 49          | Doctor's Quarters                      |
| 50          | Navigation Officer's Quarters          |
| 51          | Captain's Quarters                     |
| 52          | 2 <sup>nd</sup> Officer's Quarters     |
| 53          | Guest Quarters (1)                     |
| 54          | Guest Quarters (1)                     |
| 55          | Guest Quarters (2)                     |
| 56          | Guest Quarters (2)                     |
| 57          | Executive Officer's Quarters           |
| 58          | Tractor Beam Emplacement               |
| 59          | General Hands' Quarters (6)            |
| 60          | General Hands' Quarters (6)            |
| 61          | Escape Pod (10 people per pod)         |
| 62          | Escape Pod (10 people per pod)         |
| 63          | Captain's Office                       |

## Plan View:

Copyright © 2000-2002 Dean Magill, All rights reserved. Where appropriate, copyright © 2000-2002 Maciek Skawinski, All rights reserved.